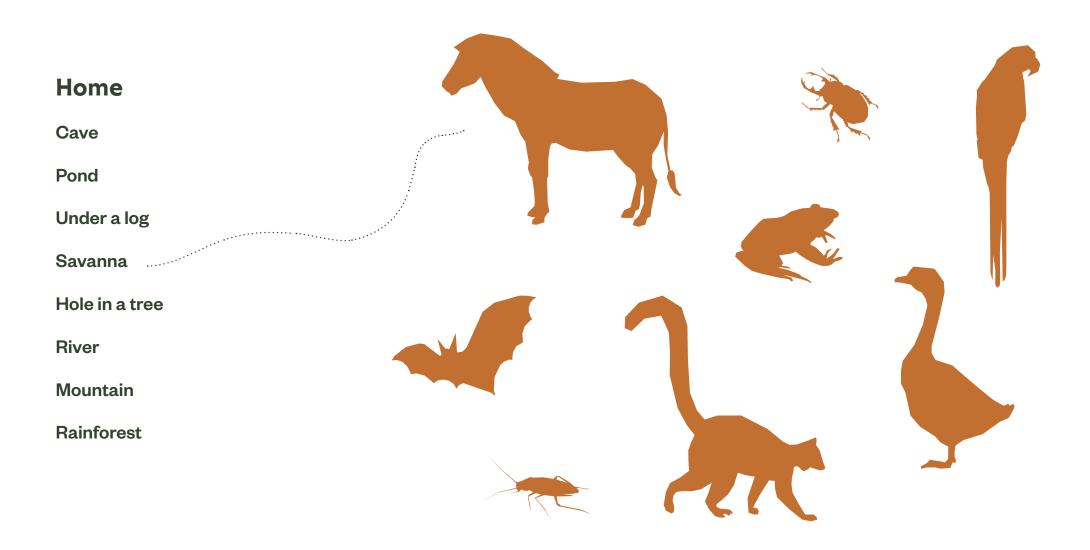

# **Different types of habitats**

Draw a line from each animal to the kind of habitat it inhabits