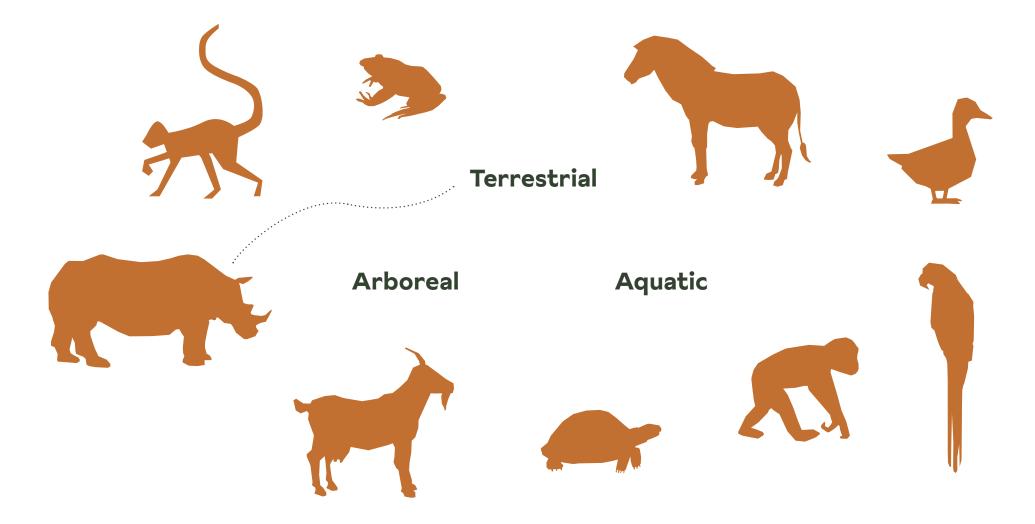

# **Different types of habitats**

Draw a line from each animal to the kind of habitat it inhabits