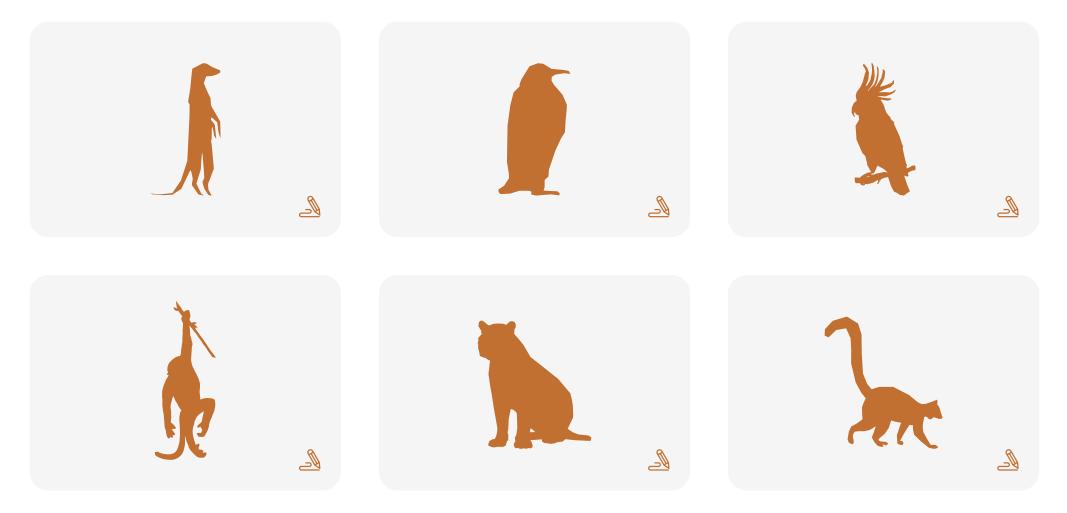

### Draw the habitat

**Draw an appropriate habitat for each of these animals** 

hamiltonzoo.co.nz